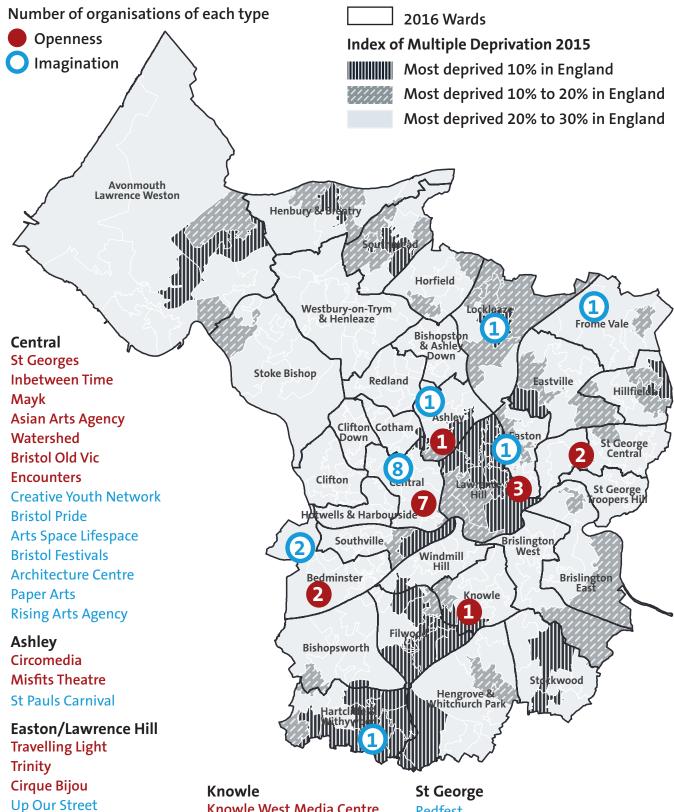

## Recommended funded organisations in each location

**Hotwells** Spike Island

Clifton **RWA** 

**Abbots Leigh Bristol Cultural Development Partnership**  **Knowle West Media Centre** 

Frome Vale **Glenside Hospital** 

Bedminster **Tobacco Factory** Acta

**Trigger Theatre Theatre Bristol** 

Redfest

Lockleaze

Lockleaze Neighbourhood Trust

Hartcliffe/Withywood

**Brave Bold Theatre** 

© Crown Copyright and database rights 2106. Ordinance Survey 100023406.