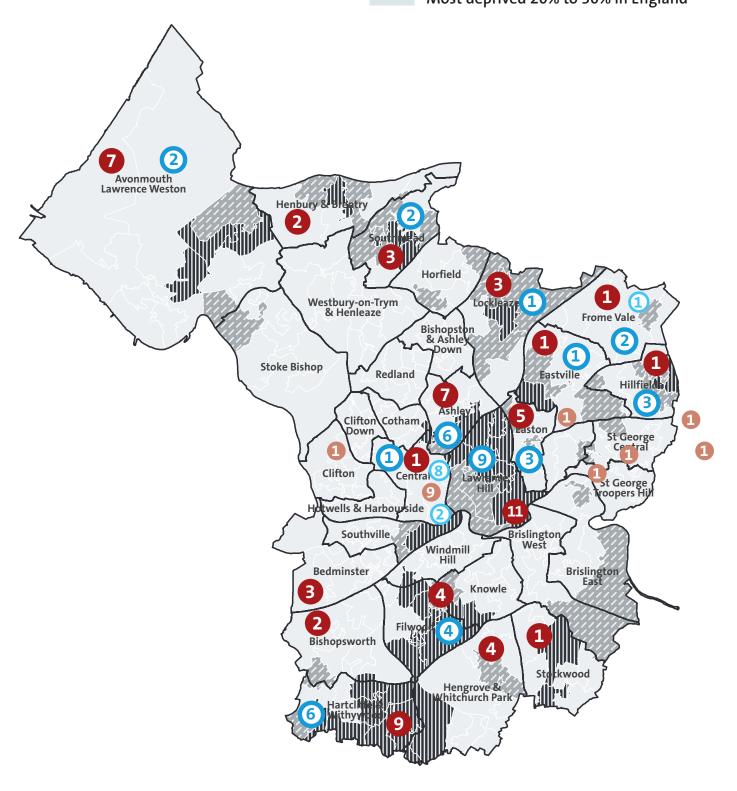

## Areas where activity will take place by the funded organisations

Priority Area Openness

Priority Area Imagination

Non Priority Area Openness

Non Priority Area Imagination

Non Priority Area Imagination

Most deprived 10% to 20% in England

Most deprived 20% to 30% in England